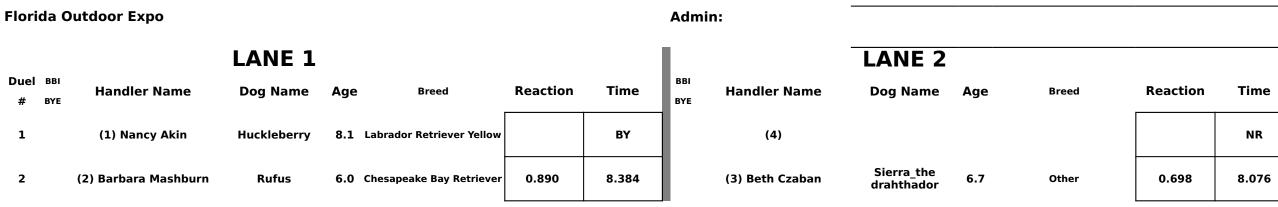

# Event: 24-005

Duel BBI

BYE

#

Class 3 - Final

I verify that the results on this page are an accurate record of this Dueling Dogs competition:

Judge:

| rida Ou    | tdoor Expo     |             |     |                           |          | Admin: |            |                 |                          |     |       |          |       |  |
|------------|----------------|-------------|-----|---------------------------|----------|--------|------------|-----------------|--------------------------|-----|-------|----------|-------|--|
|            |                | LANE 1      |     |                           |          |        |            |                 | LANE 2                   |     |       |          |       |  |
| BBI<br>BYE | Handler Name   | Dog Name    | Age | Breed                     | Reaction | Time   | BBI<br>BYE | Handler Name    | Dog Name                 | Age | Breed | Reaction | Time  |  |
|            | (1) Nancy Akin | Huckleberry | 8.1 | Labrador Retriever Yellow | 0.480    | 7.555  |            | (3) Beth Czaban | Sierra_the<br>drahthador | 6.7 | Other | 0.622    | 8.310 |  |
|            |                |             |     | I                         |          |        |            |                 |                          |     |       |          |       |  |